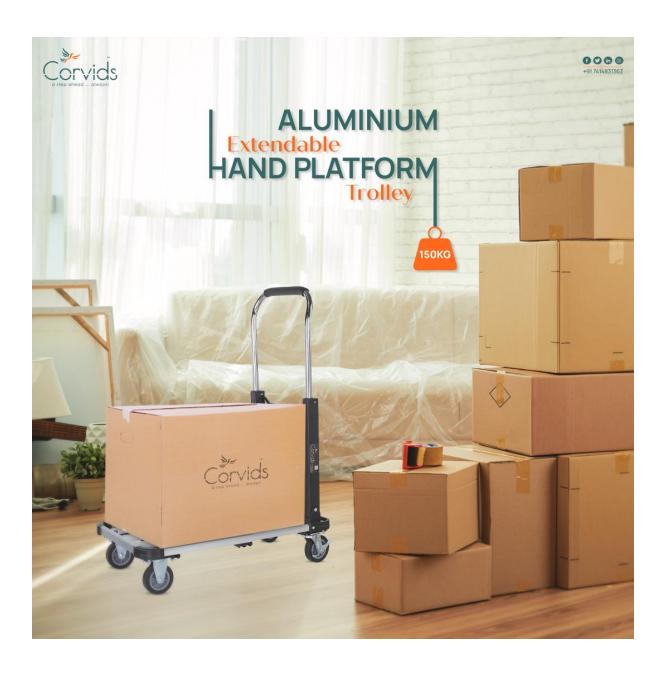

Because of its ergonomic shape and premium, lightweight aluminum construction, this portable Folding Hand trolley exceeds all others on the market.

To guarantee the Multifunction Industrial platform trolley's longer longevity, The building material was specially chosen by Corvids to provide durability in all climatic conditions.

The Folding Hand trolley is available from Corvids in two versions, one made of plastic and the other of aluminum. These collapsible Industrial platform trolleys are capable of supporting a single load of 150 kilograms with ease.

The Corvids Portable & Compact Folding Hand trolley included a metal extendable handle that could be used both indoors and outside and is made of high-quality ABS plastic. The handle's soft touch material offers comfort and user satisfaction, even for frequent users. They provide a robust, premium-quality Industrial platform trolley with dimensions of 56 x 34 x 90 cm. It barely has a total weight of 3.4 kilograms. Furthermore, the handlebar can be modified to the client's specifications, making it easier to use! For our clients' peace of mind and to ensure the longevity of the product, Corvids offers a two-year warranty against any manufacturing flaws.